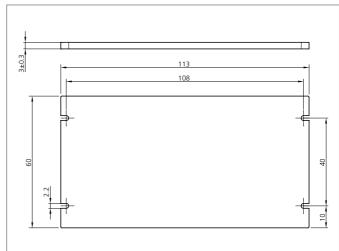

| TECHNICAL INFORMATION (typ.) | +20°C, 24V DC                                                                                                     |
|------------------------------|-------------------------------------------------------------------------------------------------------------------|
| Characteristics              | Mounting hardware included                                                                                        |
| Shock-/vibration load        | 10 55 Hz / 1,0 mm / 30 g                                                                                          |
| Suitable for                 | Bar lights BE-A100, Bar lights BEK-A100                                                                           |
| Material                     | PMMA, hardcoated (Window)                                                                                         |
| Note                         | Full warranty for light colors white/blue at a duty cycle (ton/toff) of more than 75% only with external cooling. |
|                              |                                                                                                                   |
|                              |                                                                                                                   |
|                              |                                                                                                                   |
|                              |                                                                                                                   |
|                              |                                                                                                                   |
|                              |                                                                                                                   |
|                              |                                                                                                                   |
|                              |                                                                                                                   |
|                              |                                                                                                                   |
|                              |                                                                                                                   |
|                              |                                                                                                                   |
|                              |                                                                                                                   |
|                              |                                                                                                                   |
|                              |                                                                                                                   |
|                              |                                                                                                                   |