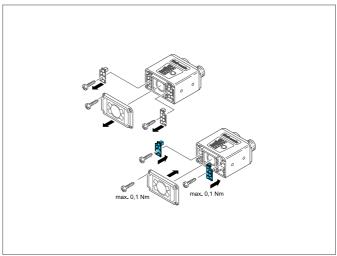

| TECHNICAL INFORMATION (typ.) | +20°C, 24V DC |  |
|------------------------------|---------------|--|
| Light colour                 | Red, 625 nm   |  |
| Suitable for                 | CS 50         |  |
| Tightening torque            | max. 0,1 Nm   |  |
|                              |               |  |
|                              |               |  |
|                              |               |  |
|                              |               |  |
|                              |               |  |
|                              |               |  |
|                              |               |  |
|                              |               |  |
|                              |               |  |
|                              |               |  |
|                              |               |  |
|                              |               |  |
|                              |               |  |
|                              |               |  |
|                              |               |  |
|                              |               |  |
|                              |               |  |
|                              |               |  |