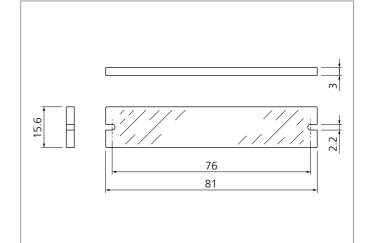

| TECHNICAL INFORMATION (typ.) | +20°C, 24V DC                                                           |
|------------------------------|-------------------------------------------------------------------------|
| Mounting                     | 2 holes                                                                 |
| Size                         | 81 x 15.6 x 3 mm (Dimensions)                                           |
| Illuminated area             | 65 mm                                                                   |
| Shock-/vibration load        | 10 55 Hz / 1,0 mm / 30 g                                                |
| Suitable for                 | Barlights BE 1-A65                                                      |
| Material                     | PMMA (protective glass)                                                 |
| Transmission                 | 42%                                                                     |
| Scope of delivery            | 1 polarisation screen, 2 pan-head screws M2x6 DIN 7985 Zn, cross recess |