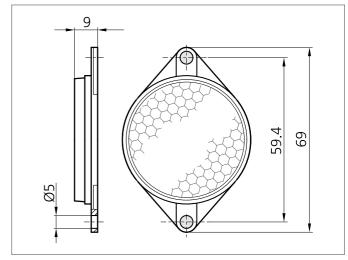

| TECHNICAL INFORMATION (typ.)   | +20°C, 24V DC                       |  |
|--------------------------------|-------------------------------------|--|
| Mounting                       | 2 holes                             |  |
| Size                           | Ø 46 mm (Diameter)<br>9 mm (Height) |  |
| Ambient temperature, operation | until 80 °C                         |  |
| Casing material                | plastics black                      |  |
|                                |                                     |  |
|                                |                                     |  |
|                                |                                     |  |
|                                |                                     |  |
|                                |                                     |  |
|                                |                                     |  |
|                                |                                     |  |
|                                |                                     |  |
|                                |                                     |  |
|                                |                                     |  |
|                                |                                     |  |
|                                |                                     |  |
|                                |                                     |  |
|                                |                                     |  |
|                                |                                     |  |
|                                |                                     |  |