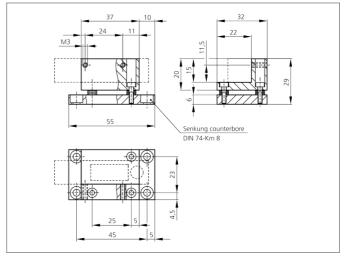

| TECHNICAL INFORMATION (typ.) | +20°C, 24V DC                 |
|------------------------------|-------------------------------|
| Characteristics              | Adjustable                    |
| Suitable for                 | Sensor size OLS Q10 / OLS Q15 |
| Casing material              | Aluminium                     |
|                              |                               |
|                              |                               |
|                              |                               |
|                              |                               |
|                              |                               |
|                              |                               |
|                              |                               |
|                              |                               |
|                              |                               |
|                              |                               |
|                              |                               |
|                              |                               |
|                              |                               |
|                              |                               |
|                              |                               |
|                              |                               |
|                              |                               |
|                              |                               |