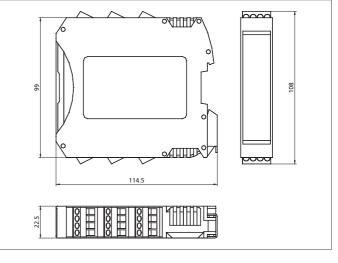

| TECHNICAL INFORMATION (typ.)   | +20°C, 24 V DC                                                            |
|--------------------------------|---------------------------------------------------------------------------|
| Characteristic parameters      | SIL 3 (IEC 61508), SILCL 3 (IEC 62061), PL e - Cat. 4 (EN ISO<br>13849-1) |
| Mounting                       | rail fastening according to EN 50022-35 standard                          |
| Operating principle            | Safety relay module                                                       |
| Size                           | 99 x 22.5 x 114.5 mm (Dimensions)                                         |
| Service voltage                | 19,2 28,8 V DC                                                            |
| Display                        | LED for output status                                                     |
| Start / restart                | 4 inputs (EDM)                                                            |
| Ambient temperature, operation | -10 +55 °C                                                                |
| Protection class               | IP 20, (housing), IP 2X, (terminal blocks)                                |
| Casing material                | polyamide (with locking latch mounting made of metal)                     |
| Connection                     | removable terminal blocks, screw contacts                                 |
| Communication                  | 5-way high-speed bus 5.0                                                  |
| Scope of delivery              | multi-language installation sheet, MS - Connector MS-SC                   |
| Safety relay outputs           | NO (4x)                                                                   |