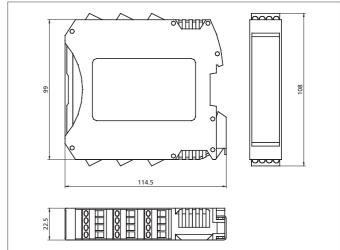

| TECHNICAL INFORMATION (typ.)   | +20°C, 24 V DC                                                         |
|--------------------------------|------------------------------------------------------------------------|
| Characteristic parameters      | SIL 3 (IEC 61508), SILCL 3 (IEC 62061), PL e - Cat. 4 (EN ISO 13849-1) |
| Mounting                       | rail fastening according to EN 50022-35 standard                       |
| Operating principle            | Input expansion unit                                                   |
| Size                           | 99 x 22.5 x 114.5 mm (Dimensions)                                      |
| Safey inputs                   | 8                                                                      |
| Service voltage                | 19,2 28,8 V DC                                                         |
| Test outputs                   | 4                                                                      |
| Display                        | LED for input / output status and failure diagnosis                    |
| Ambient temperature, operation | -10 +55 °C                                                             |
| Protection class               | IP 20, (housing), IP 2X, (terminal blocks)                             |
| Casing material                | polyamide (with locking latch mounting made of metal)                  |
| Connection                     | removable terminal blocks, screw contacts                              |
| Communication                  | 5-way high-speed bus 5.0                                               |
| Scope of delivery              | multi-language installation sheet, MS - Connector MS-SC                |