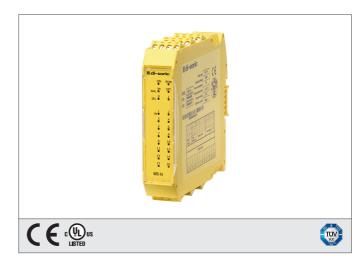

## **MS-18**

## **MS** - Expansion unit

**#**di-soric

- 8 digital inputs
- 4 test outputs for sensor monitoring
- Connection to MS-1 master via MS-SC proprietary bus
- MS-SC connector included