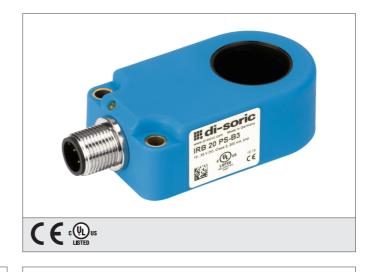

## IRB 27 PS-B3 Inductive Ring Sensor

- Quick commissioning, no setting elements
- No risk of wrong adjustments
- High protection class IP 67
- Short response time
- Insensitive to dirt
- Static working principle
- Metal connector

| TECHNICAL INFORMATION (typ.)   | +20°C, 24V DC                            |
|--------------------------------|------------------------------------------|
| Operating principle            | Static                                   |
| Inside diameter                | 27,1 mm                                  |
| Service voltage                | 10 35 V DC (Supply Class 2)              |
| No-load current                | < 11 mA                                  |
| Resolution                     | Ø 5,0 mm                                 |
| Sensitivity adjustment         | no setting elements                      |
| Switching output               | pnp, 200 mA, NO                          |
| Speed of parts                 | < 35 m/s                                 |
| Pulse stretching               | 150 ms                                   |
| Voltage drop                   | < 2,0 V                                  |
| Readiness delay                | < 300 ms                                 |
| Ambient temperature, operation | -25 +70 °C                               |
| Insulation voltage endurance   | 1.000 V                                  |
| Protection class               | IP 67                                    |
| Protection degree              | III, operation on protective low voltage |
| Casing material                | polyamide / ring POM                     |
| Connection                     | Connector, M12, 4-poled                  |
| Connecting cable               | VK                                       |