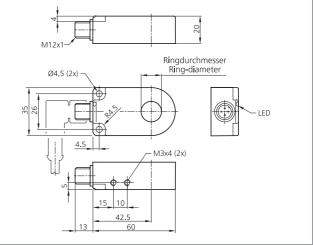

| TECHNICAL INFORMATION (typ.)   | +20°C, 24V DC                            |
|--------------------------------|------------------------------------------|
| Operating principle            | Static                                   |
| Inside diameter                | 27,1 mm                                  |
| Service voltage                | 10 35 V DC (Supply Class 2)              |
| No-load current                | < 11 mA                                  |
| Resolution                     | Ø 5,0 mm                                 |
| Sensitivity adjustment         | no setting elements                      |
| Switching output               | pnp, 200 mA, NO                          |
| Speed of parts                 | < 35 m/s                                 |
| Pulse stretching               | 150 ms                                   |
| Voltage drop                   | < 2,0 V                                  |
| Readiness delay                | < 300 ms                                 |
| Ambient temperature, operation | -25 +70 °C                               |
| Insulation voltage endurance   | 1.000 V                                  |
| Protection class               | IP 67                                    |
| Protection degree              | III, operation on protective low voltage |
| Casing material                | polyamide / ring POM                     |
| Connection                     | Connector, M12, 4-poled                  |
| Connecting cable               | VK                                       |