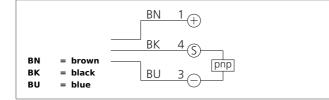

| TECHNICAL INFORMATION (typ.)   | +20°C, 24V DC                            |
|--------------------------------|------------------------------------------|
| Operating principle            | Static                                   |
| Inside diameter                | 27,1 mm                                  |
| Service voltage                | 10 35 V DC (Supply Class 2)              |
| No-load current                | < 11 mA                                  |
| Resolution                     | Ø 5,0 mm                                 |
| Sensitivity adjustment         | no setting elements                      |
| Switching output               | pnp, 200 mA, NO                          |
| Speed of parts                 | < 35 m/s                                 |
| Pulse stretching               | 150 ms                                   |
| Voltage drop                   | < 2,0 V                                  |
| Readiness delay                | < 300 ms                                 |
| Ambient temperature, operation | -25 +70 °C                               |
| Insulation voltage endurance   | 1.000 V                                  |
| Protection class               | IP 67                                    |
| Protection degree              | III, operation on protective low voltage |
| Casing material                | polyamide / ring POM                     |
| Connection                     | Connector, M12, 4-poled                  |
| Connecting cable               | VK                                       |