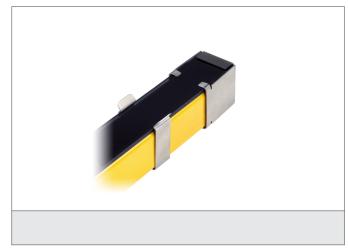

## **Protective screen kit**

- Protection of welding sparks, scratches and aggressive medias in working space
- Quick and easy fix and mounting
- Robust design

| TECHNICAL INFORMATION (typ.) |                                                                                 |
|------------------------------|---------------------------------------------------------------------------------|
| Operating principle          | Protective screen                                                               |
| Suitable for                 | 3 beam security light grids                                                     |
| Material                     | Polycarbonate (protective glass)                                                |
| Scope of delivery            | 4 protective screens, (stainless steel clamps / -caps to be ordered separately) |
|                              |                                                                                 |
|                              |                                                                                 |
|                              |                                                                                 |
|                              |                                                                                 |
|                              |                                                                                 |
|                              |                                                                                 |
|                              |                                                                                 |
|                              |                                                                                 |
|                              |                                                                                 |
|                              |                                                                                 |
|                              |                                                                                 |
|                              |                                                                                 |
|                              |                                                                                 |
|                              |                                                                                 |
|                              |                                                                                 |