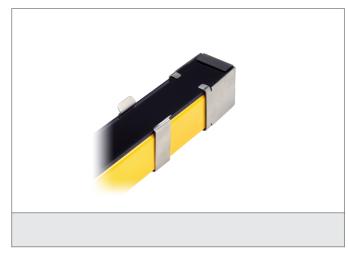

## **Protective screen kit**

- Protection of welding sparks, scratches and aggressive medias in working space
- Quick and easy fix and mounting
- Robust design

| TECHNICAL INFORMATION (typ.) |                                                                                 |
|------------------------------|---------------------------------------------------------------------------------|
| Operating principle          | Protective screen                                                               |
| Suitable for                 | 310 mm protective field height                                                  |
| Material                     | Polycarbonate (protective glass)                                                |
| Scope of delivery            | 4 protective screens, (stainless steel clamps / -caps to be ordered separately) |
|                              |                                                                                 |
|                              |                                                                                 |
|                              |                                                                                 |
|                              |                                                                                 |
|                              |                                                                                 |
|                              |                                                                                 |
|                              |                                                                                 |
|                              |                                                                                 |
|                              |                                                                                 |
|                              |                                                                                 |
|                              |                                                                                 |
|                              |                                                                                 |
|                              |                                                                                 |
|                              |                                                                                 |
|                              |                                                                                 |
|                              |                                                                                 |