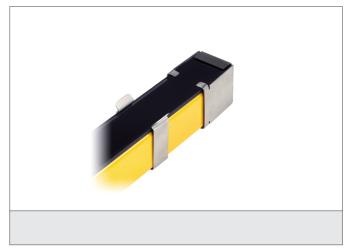

## **Protective screen kit**

- Protection of welding sparks, scratches and aggressive medias in working space
- Quick and easy fix and mounting
- Robust design

| TECHNICAL INFORMATION (typ.) |                                                                                 |
|------------------------------|---------------------------------------------------------------------------------|
| Operating principle          | Protective screen                                                               |
| Suitable for                 | 1660 mm protective field height                                                 |
| Material                     | Polycarbonate (protective glass)                                                |
| Scope of delivery            | 4 protective screens, (stainless steel clamps / -caps to be ordered separately) |
|                              |                                                                                 |
|                              |                                                                                 |
|                              |                                                                                 |
|                              |                                                                                 |
|                              |                                                                                 |
|                              |                                                                                 |
|                              |                                                                                 |
|                              |                                                                                 |
|                              |                                                                                 |
|                              |                                                                                 |
|                              |                                                                                 |
|                              |                                                                                 |
|                              |                                                                                 |
|                              |                                                                                 |
|                              |                                                                                 |
|                              |                                                                                 |
|                              |                                                                                 |