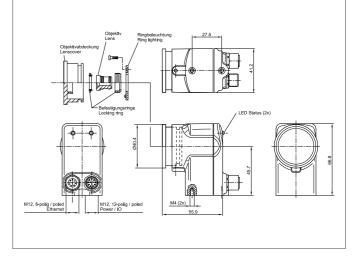

## C4G7-24X-E00 Vision Sensor - Checker 4G7x

- Lighting changeable
- Highest resolution (752 x 480 )
- Storage of pictures (images) over FTP
- Logics for user-defined outputs
- Internal Trigger with patented part detection technology
- Control of height, width and diameter
- Sensors for part-detection of brightness, contrast and patterns
- Integrated "Ladder-Logic" allows logical linking of several sensors for inspection
- User-friendly software
- Encoder-based part tracking
- Profinet Ethernet/IP TCP/IP / UDP