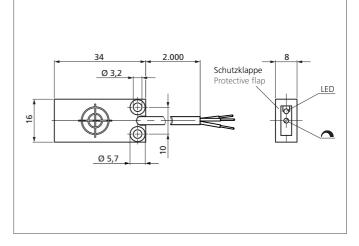

## KDCR 16 K 08S NOLK Capacitive Proximity Switch

- Detection of electrically conductive and non-conductive materials
- Detection of liquids, powdery and solid materials
- Detection possible even through containers and packages
- With mounting frame for universal fastening to hoses
- Adjustable sensitivity/self-compensating
- Cable, highly flexible
- Integrated amplifier
- Short-circuit protection
- Starting pulse suppression
- LED