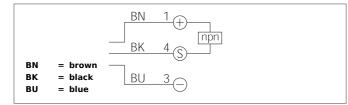

## KDCR 16 K 08S NOLK Capacitive Proximity Switch

- Detection of electrically conductive and non-conductive materials
- Detection of liquids, powdery and solid materials
- Detection possible even through containers and packages
- With mounting frame for universal fastening to hoses
- Adjustable sensitivity/self-compensating
- Cable, highly flexible
- Integrated amplifier
- Short-circuit protection
- Starting pulse suppression
- LED