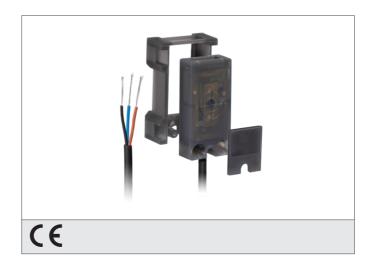

## **KDCR 16 K 08S NOLK**

## **Capacitive Proximity Switch**

- Detection of electrically conductive and non-conductive materials
- Detection of liquids, powdery and solid materials
- Detection possible even through containers and packages
- With mounting frame for universal fastening to hoses
- Adjustable sensitivity/self-compensating
- Cable, highly flexible
- Integrated amplifier
- Short-circuit protection
- Starting pulse suppression
- LED