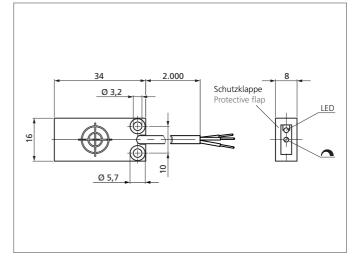

## **KDCR 16 K 08S NOLK**

## **Capacitive Proximity Switch**

- Detection of electrically conductive and non-conductive materials
- Detection of liquids, powdery and solid materials
- Detection possible even through containers and packages
- With mounting frame for universal fastening to hoses
- Adjustable sensitivity/self-compensating
- Cable, highly flexible
- Integrated amplifier
- Short-circuit protection
- Starting pulse suppression
- LED