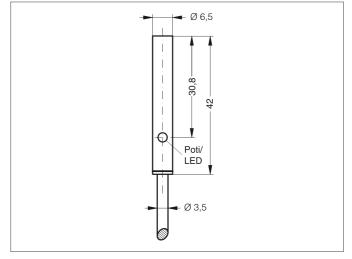

## **KDC 6.5 V 1.5 POLK**

## **Capacitive Proximity Switch**

**#**di-soric

- Detection of electrically conductive and non-conductive materials
- Detection of liquids, powdery and solid materials
- Detection possible even through containers and packages
- Sensitivity adjustable
- Cable, highly flexible
- Integrated amplifier
- Short-circuit protection
- Starting pulse suppression
- IFD