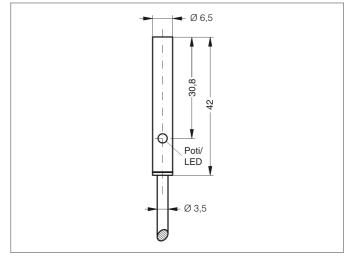

## **KDC 6.5 V 1.5 POLK**

## **Capacitive Proximity Switch**

**#di-soric** 

- Detection of electrically conductive and non-conductive materials
- Detection of liquids, powdery and solid materials
- Detection possible even through containers and packages
- Sensitivity adjustable
- Cable, highly flexible
- Integrated amplifier
- Short-circuit protection
- Starting pulse suppression
- LFD