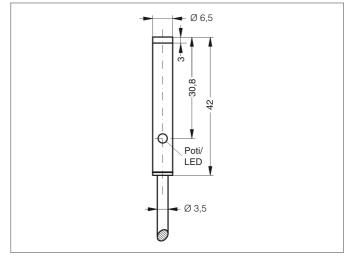

## **KDC 6.5 V 03 PSLK**

## **Capacitive Proximity Switch**

**#**, di-soric

- Detection of electrically conductive and non-conductive materials
- Detection of liquids, powdery and solid materials
- Detection possible even through containers and packages
- Sensitivity adjustable
- Cable, highly flexible
- Integrated amplifier
- Short-circuit protection
- Starting pulse suppression