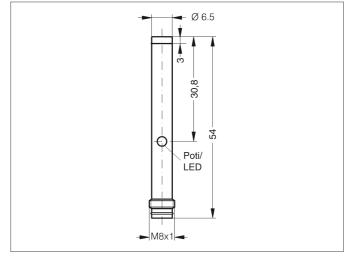

## KDC 6.5 V 03 PSK-TSL Capacitive Proximity Switch

- Detection of electrically conductive and non-conductive materials
- Detection of liquids, powdery and solid materials
- Detection possible even through containers and packages
- Sensitivity adjustable
- Metal plug
- Integrated amplifier
- Short-circuit protection
- Starting pulse suppression
- IFD