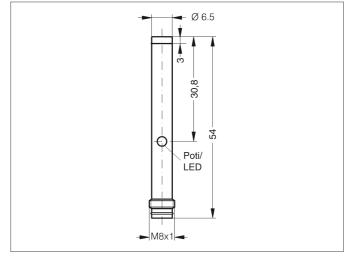

## **KDC 6.5 V 03 PSK-TSL Capacitive Proximity Switch**

**#**, di-soric

- Detection of electrically conductive and non-conductive materials
- Detection of liquids, powdery and solid materials
- Detection possible even through containers and packages
- Sensitivity adjustable
- Metal plug
- Integrated amplifier
- Short-circuit protection
- Starting pulse suppression