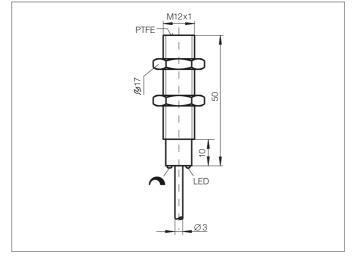

## **Capacitive Proximity Switch**

**#**, di-soric

- Detection of electrically conductive and non-conductive materials
- Detection of liquids, powdery and solid materials
- Detection possible even through containers and packages
- Sensitivity adjustable
- Cable, highly flexible
- Integrated amplifier
- Short-circuit protection
- Starting pulse suppression