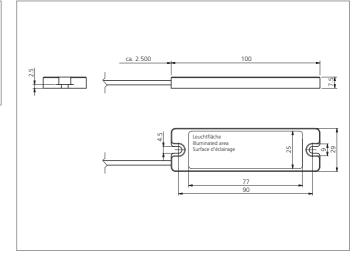

## **Machine illumination**

- High light intensity thanks to most modern power LEDs
- High colour rendering guaratees safety at the workplace according to DIN EN 12464-1 / EN 12464-1
- Long-life thanks to intelligent thermal management
- Homogeneous wide light field for the optimal machine illumination
- High protection class IP 67
- Trigger input for external control
- Dimmable via PWM signal
- Magnetic Holder Set available as an option
- Adjustable Mounting Bracket available as an option