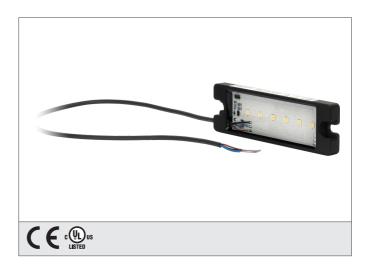

## **Machine illumination**

- High light intensity thanks to most modern power LEDs
- High colour rendering guaratees safety at the workplace according to DIN EN 12464-1 / EN 12464-1
- Long-life thanks to intelligent thermal management
- Homogeneous wide light field for the optimal machine illumination
- High protection class IP 67
- Trigger input for external control
- Dimmable via PWM signal
- Magnetic Holder Set available as an option
- Adjustable Mounting Bracket available as an option