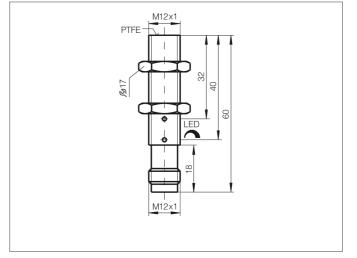

## **KDC 12 M 04 PSK-IBSL Capacitive Proximity Switch**

**#**, di-soric

- Detection of electrically conductive and non-conductive materials
- Detection of liquids, powdery and solid materials
- Detection possible even through containers and packages
- Sensitivity adjustable
- Metal plug
- Integrated amplifier
- Short-circuit protection
- Starting pulse suppression