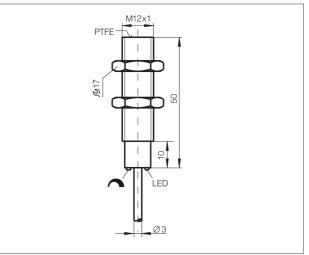

## KDC 12 M 04 POLK Capacitive Proximity Switch

- Detection of electrically conductive and non-conductive materials
- Detection of liquids, powdery and solid materials
- Detection possible even through containers and packages
- Sensitivity adjustable
- Cable, highly flexible
- Integrated amplifier
- Short-circuit protection
- Starting pulse suppression
- LED