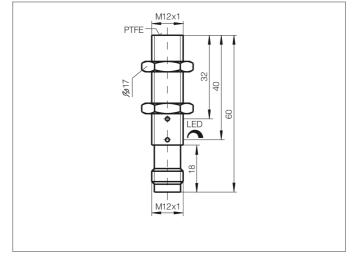

## KDC 12 M 04 POK-IBSL Capacitive Proximity Switch

**#**di-soric

- Detection of electrically conductive and non-conductive materials
- Detection of liquids, powdery and solid materials
- Detection possible even through containers and packages
- Sensitivity adjustable
- Metal plug
- Integrated amplifier
- Short-circuit protection
- Starting pulse suppression
- LFD