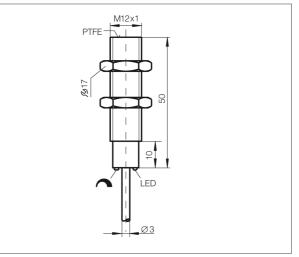

## KDC 12 M 04 NSLK Capacitive Proximity Switch

- Detection of electrically conductive and non-conductive materials
- Detection of liquids, powdery and solid materials
- Detection possible even through containers and packages
- Sensitivity adjustable
- Cable, highly flexible
- Integrated amplifier
- Short-circuit protection
- Starting pulse suppression
- LED