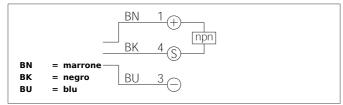

## KDC 12 M 04 NSLK Capacitive Proximity Switch

- Detection of electrically conductive and non-conductive materials
- Detection of liquids, powdery and solid materials
- Detection possible even through containers and packages
- Sensitivity adjustable
- Cable, highly flexible
- Integrated amplifier
- Short-circuit protection
- Starting pulse suppression
- LED