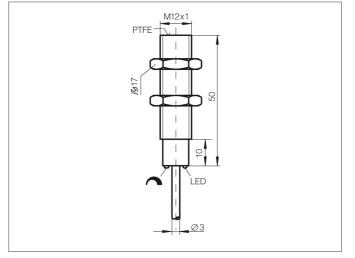

## **KDC 12 M 04 NOLK**

## **Capacitive Proximity Switch**

**#di-soric** 

- Detection of electrically conductive and non-conductive materials
- Detection of liquids, powdery and solid materials
- Detection possible even through containers and packages
- Sensitivity adjustable
- Cable, highly flexible
- Integrated amplifier
- Short-circuit protection
- Starting pulse suppression
- LED