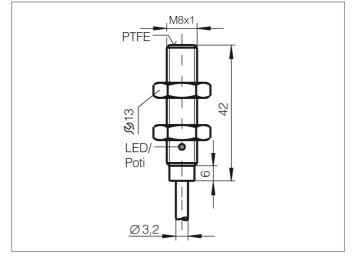

## **KDC 08 V 1.5 PSLK**

## **Capacitive Proximity Switch**

**#**di-soric

- Detection of electrically conductive and non-conductive materials
- Detection of liquids, powdery and solid materials
- Detection possible even through containers and packages
- Sensitivity adjustable
- Cable, highly flexible
- Integrated amplifier
- Short-circuit protection
- Starting pulse suppression
- LED