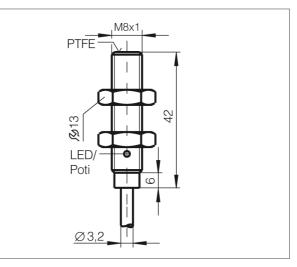

## KDC 08 V 1.5 POLK Capacitive Proximity Switch

- Detection of electrically conductive and non-conductive materials
- Detection of liquids, powdery and solid materials
- Detection possible even through containers and packages
- Sensitivity adjustable
- Cable, highly flexible
- Integrated amplifier
- Short-circuit protection
- Starting pulse suppression
- LED