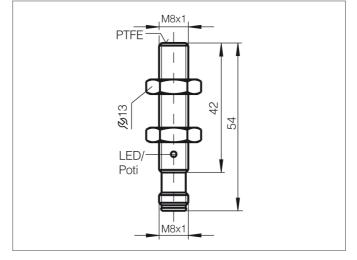

## **KDC 08 V 1.5 POK-TSL**

## **Capacitive Proximity Switch**

- Detection of electrically conductive and non-conductive materials
- Detection of liquids, powdery and solid materials
- Detection possible even through containers and packages
- Sensitivity adjustable
- Metal plug
- Integrated amplifier
- Short-circuit protection
- Starting pulse suppression