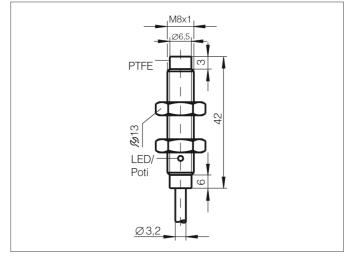

## **KDC 08 V 03 PSLK**

## **Capacitive Proximity Switch**

- Detection of electrically conductive and non-conductive materials
- Detection of liquids, powdery and solid materials
- Detection possible even through containers and packages
- Sensitivity adjustable
- Cable, highly flexible
- Integrated amplifier
- Short-circuit protection
- Starting pulse suppression
- IFD