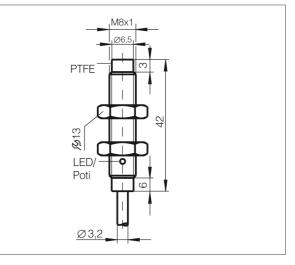

## KDC 08 V 03 PSLK Capacitive Proximity Switch

- Detection of electrically conductive and non-conductive materials
- Detection of liquids, powdery and solid materials
- Detection possible even through containers and packages
- Sensitivity adjustable
- Cable, highly flexible
- Integrated amplifier
- Short-circuit protection
- Starting pulse suppression
- LED