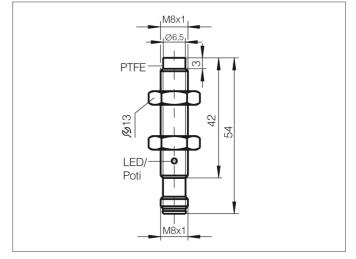

## **KDC 08 V 03 PSK-TSL Capacitive Proximity Switch**

**#**, di-soric

- Detection of electrically conductive and non-conductive materials
- Detection of liquids, powdery and solid materials
- Detection possible even through containers and packages
- Sensitivity adjustable
- Metal plug
- Integrated amplifier
- Short-circuit protection
- Starting pulse suppression