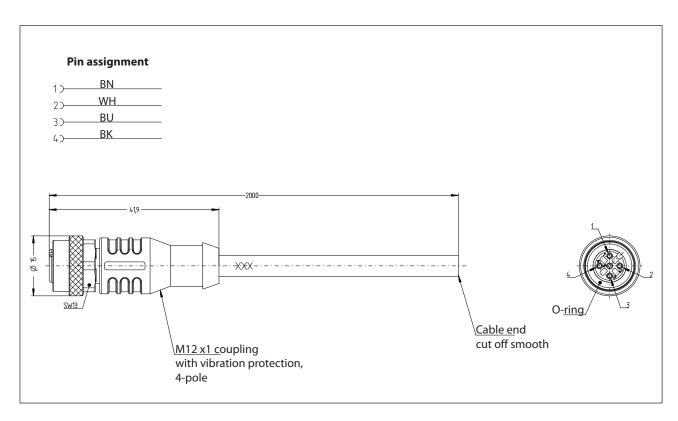

## Connecting cable

Description SFW-M12C4/AW-2PU

Article number 6075689091

| Electrical Data       |              |
|-----------------------|--------------|
| Operating voltage     | max. 250 V   |
| Current rating        | 4 A at 40 °C |
| Insulation resistancw | ≥100 MΩ      |

| Mechanical Data     |                                                                               |
|---------------------|-------------------------------------------------------------------------------|
| Connection          | M12x1, 4-pole (A-Coded)                                                       |
| Cable               | LiF9YH-11YH 4 x 0,34 mm <sup>2</sup> x 2 m +50 mm, outer-jacket PUR UL, black |
| Overmolding         | TPU                                                                           |
| Ambient temperature | -30 °C +90 °C                                                                 |
| Degree of pollution | 3                                                                             |
| Type of protection  | IP68 (only in fully snapped-in position with it's plugs)                      |