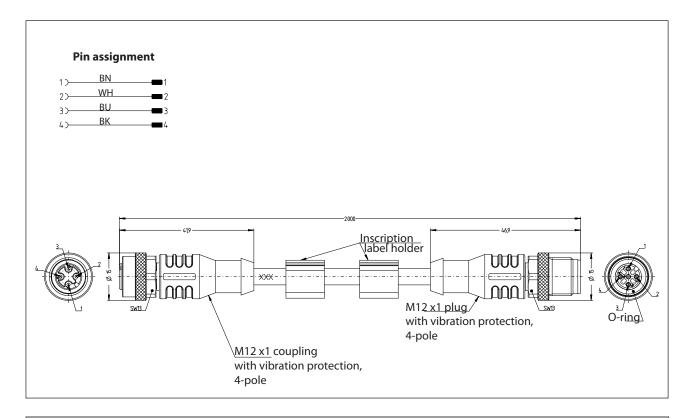

## Accessories

Connecting pipe

| Description | S1W-M12C4/AW-2PU   |
|-------------|--------------------|
| Description | STIT MILECH/MILE V |

Article number 6075689087

## **Electrical Data**

| Operating voltage     | max. 250 V   |  |
|-----------------------|--------------|--|
| Current rating        | 4 A at 40 °C |  |
| Insulation resistancw | ≥100 MΩ      |  |

| Mechanical Data     |                                                                               |
|---------------------|-------------------------------------------------------------------------------|
| Connection          | M12x1, 4-pole (A-Coded)                                                       |
| Cable               | LiF9YH-11YH 4 x 0,34 mm <sup>2</sup> x 2 m +50 mm, outer-jacket PUR UL, black |
| Overmolding         | TPU                                                                           |
| Ambient temperature | -30 °C +90 °C                                                                 |
| Degree of pollution | 3                                                                             |
| Type of protection  | IP68 (only in fully snapped-in position with it's plugs)                      |