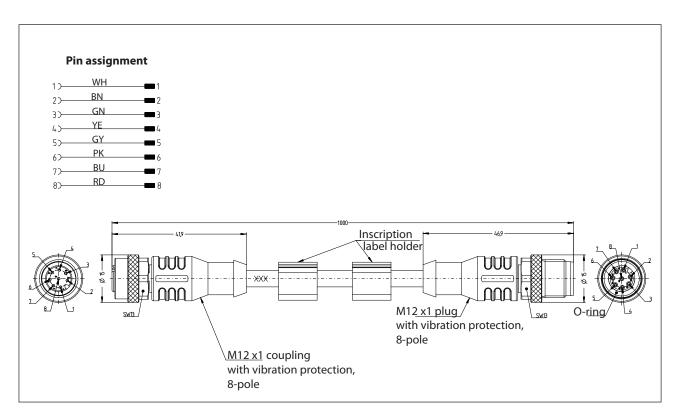

## Connecting pipe

Description S1W-M12A8/BW-1PU

Article number **6075689085** 

| Electrical Data       |              |
|-----------------------|--------------|
| Operating voltage     | max. 30 V    |
| Current rating        | 2 A at 40 °C |
| Insulation resistancw | ≥100 MΩ      |

| Mechanical Data     |                                                                               |
|---------------------|-------------------------------------------------------------------------------|
| Connection          | M12x1, 8-pole (A-Coded)                                                       |
| Cable               | LiF9YH-11YH 8 x 0,25 mm <sup>2</sup> x 1 m +50 mm, outer-jacket PUR UL, black |
| Overmolding         | TPU                                                                           |
| Ambient temperature | -30 °C +90 °C                                                                 |
| Degree of pollution | 3                                                                             |
| Type of protection  | IP68 (only in fully snapped-in position with it's plugs)                      |